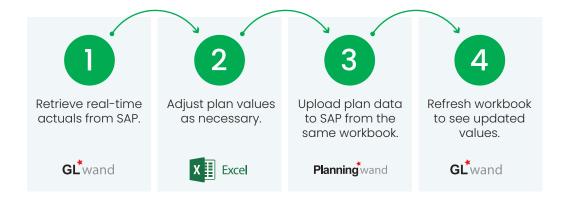

## Planning Wand enables the validation and upload of planning data from Excel to SAP.

Real-time Excel models avoid constraints of manual, time consuming processes and empower companies to quickly update plans and produce new forecasts, critical tasks in today's economic environment.

Planning Wand, used with GL Wand, transforms Excel into the front end for SAP planning functionality. With these tools, companies elevate Excel to easily achieve monthly forecasting instead of yearly planning only.